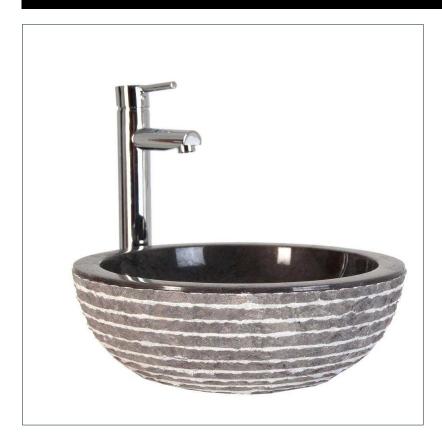

## Ref. 22550 IRIS WASHBASIN

UNIQUE PIECE

COMPOSITION

Marble

**DIMENSIONS** 

Measurements (length x width x height):  $40 \times 40 \times 15 \text{ cm}$ .

Weight: 16,0 kg.

Drainage diameter: 40 mm.