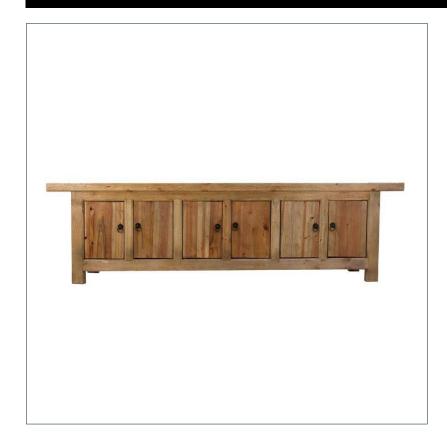

## Ref. 22627 ANSUN TV STAND

## DIMENSIONS

Measurements (length x width x height): 220 x 45 x 65 cm.

Weight: 48,0 kg.

Number of doors:

Interior space: HUECO 1 PUERTA22X38 UNIDOS POR DENTRO cm.

Legs dimensions: 7X4,5X8 cm.

| Packaging | Туре   | Units/Box | Content | Volume | Length | Wide | High | Weigth (Kg) |
|-----------|--------|-----------|---------|--------|--------|------|------|-------------|
|           | CARTON | 1         | PRODUCT | 0.8546 | 2.36   | 51   | 71   | 52,0        |