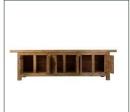

## Ref. 22627 ANSUN TV STAND

## DIMENSIONS

Measurements (length x width x height): 220 x 45 x 65 cm.

Weight: 48,0 kg.

Number of doors:

Interior space: HUECO 1 PUERTA22X38 UNIDOS POR DENTRO cm.

Legs dimensions: 7X4,5X8 cm.

| Packaging | Туре   | Units/Box | Content | Volume | Length | Wide | High | Weigth (Kg) |
|-----------|--------|-----------|---------|--------|--------|------|------|-------------|
|           | CARTON | 1         | PRODUCT | 0.8546 | 2.36   | 51   | 71   | 52,0        |