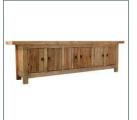

## Ref. 22627 ANSUN TV STAND

## COMPOSITION

Recycled pine wood

Artisanal hand made. Differences in shades, tones or certain imperfections (knots, marks, cracks) are considered as a added value that makes this piece as unique.

## DIMENSIONS

Measurements (length x width x height): 220 x 45 x 65 cm.

Weight: 48,0 kg.

Number of doors:

Interior space: HUECO 1 PUERTA22X38 UNIDOS POR DENTRO cm.

Legs dimensions: 7X4,5X8 cm.

| Packaging | Туре   | Units/Box | Content | Volume | Length | Wide | High | Weigth (Kg) |
|-----------|--------|-----------|---------|--------|--------|------|------|-------------|
|           | CARTON | 1         | PRODUCT | 0.8546 | 2.36   | 51   | 71   | 52,0        |