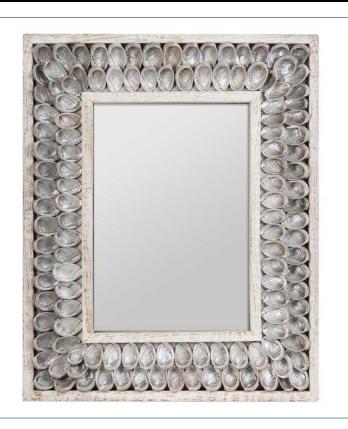

## Ref. 21147 BAHIRI MIRROR

## COMPOSITION

Rope combined with shell and mirror.

## **DIMENSIONS**

Measurements (length x width x height):  $80 \times 6 \times 100$  cm.

Weight: 12,8 kg.

Frame: 18,5 cm.

Mirror size: 41,5X61,5 cm.

Anchor mode: pletina tornillo

Hanging position: Vertical

Cleaning instructions:
Mirror part: Wipe with a cloth dampened with lukewarm water. Metal part: Wipe with a cloth dampened with soap and water and dry with a cotton cloth. Wood part: Wipe with a synthetic cloth and a mixture of warm water and mild soap (for painted wood use cold water). Dry with a cotton cloth. If the wood is varnished, add a small spoonful of vinegar to restore its shine.