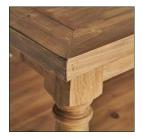

## COMPOSITION

Recycled pine wood

Artisanal hand made. Differences in shades, tones or certain imperfections (knots, marks, cracks) are considered as a added value that makes this piece as unique.

## DIMENSIONS

Measurements (length x width x height): 130 x 70 x 47 cm.

Weight: 35,5 kg.

Interior space: 108x47x34 cm.

Legs dimensions: 8X8X34 cm.

Board thickness:

4 cm

| Packaging | Туре   | Units/Box | Content | Volume | Length | Wide | High | Weigth (Kg) |
|-----------|--------|-----------|---------|--------|--------|------|------|-------------|
|           | CARTON | 1         | PRODUCT | 0.5335 | 1.35   | 76   | 52   | 37,2        |