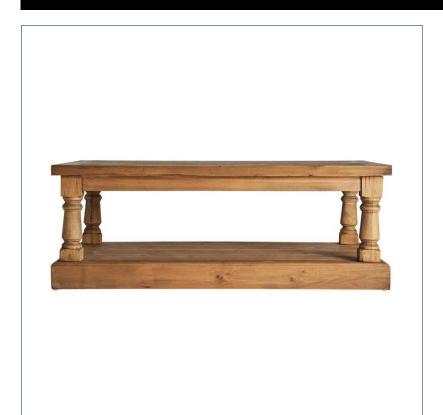

## Ref. 19244 SUNNE COFFEE TABLE

## COMPOSITION

Recycled pine wood

Artisanal hand made. Differences in shades, tones or certain imperfections (knots, marks, cracks) are considered as a added value that makes this piece as unique.

## DIMENSIONS

Measurements (length x width x height): 130 x 70 x 47 cm.

Weight: 35,5 kg.

Interior space: 108x47x34 cm.

Legs dimensions: 8X8X34 cm.

Board thickness:

4 cm

| Packaging | Туре   | Units/Box | Content | Volume | Length | Wide | High | Weigth (Kg) |
|-----------|--------|-----------|---------|--------|--------|------|------|-------------|
|           | CARTON | 1         | PRODUCT | 0.5335 | 1.35   | 76   | 52   | 37,2        |