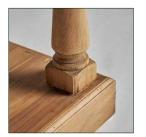

## COMPOSITION

Recycled pine wood

Artisanal hand made. Differences in shades, tones or certain imperfections (knots, marks, cracks) are considered as a added value that makes this piece as unique.

## DIMENSIONS

Measurements (length x width x height): 130 x 70 x 47 cm.

Weight: 35,5 kg.

Interior space: 108x47x34 cm.

Legs dimensions: 8X8X34 cm.

Board thickness:

4 cm

| Packaging | Туре   | Units/Box | Content | Volume | Length | Wide | High | Weigth (Kg) |
|-----------|--------|-----------|---------|--------|--------|------|------|-------------|
|           | CARTON | 1         | PRODUCT | 0.5335 | 1.35   | 76   | 52   | 37,2        |