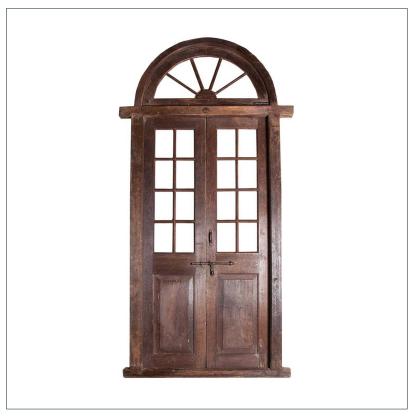

## DARIALEA DOOR

## UNIQUE PIECE

## COMPOSITION

Teak wood combined with glass.

Artisanal hand made. Differences in shades, tones or certain imperfections (knots, marks, cracks) are considered as a added value that makes this piece as unique.

## **DIMENSIONS**

Measurements (length x width x height):  $166 \times 12 \times 340 \text{ cm}$ .

Weight: 146,0 kg.

Number of doors: 2

| Packaging | Туре   | Units/Box | Content | Volume | Length | Wide | High | Weigth (Kg) |
|-----------|--------|-----------|---------|--------|--------|------|------|-------------|
|           | CARTON | 1         | PRODUCT | 1.0029 | 1.71   | 17   | 3.45 | 155,0       |