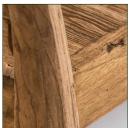

## COMPOSITION

Teak wood

Artisanal hand made. Differences in shades, tones or certain imperfections (knots, marks, cracks) are considered as a added value that makes this piece as unique.