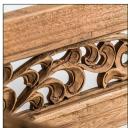

## COMPOSITION

Teak wood

Artisanal hand made. Differences in shades, tones or certain imperfections (knots, marks, cracks) are considered as a added value that makes this piece as unique.