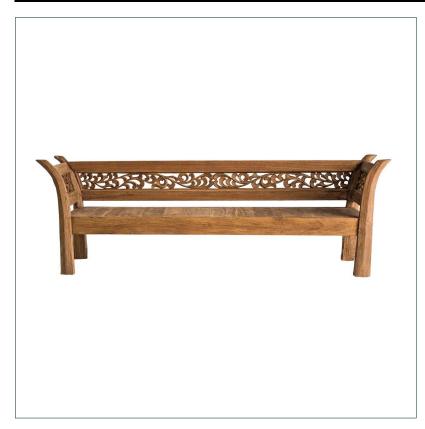

## **IXOPO BENCH**

## COMPOSITION

Teak wood

Artisanal hand made. Differences in shades, tones or certain imperfections (knots, marks, cracks) are considered as a added value that makes this piece as unique.

## **DIMENSIONS**

Measurements (length x width x height): 214 x 70 x 71 cm.

Weight: 42,3 kg.

Legs dimensions: 8X6X32 cm.

Seat size: 180X65X28 cm.

Height floor to seat: 40 cm.

Height floor to armrest: 67 cm.