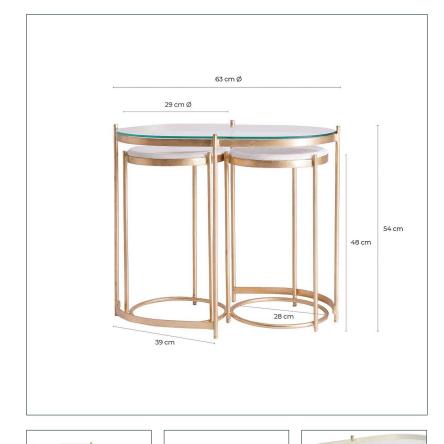

## DIMENSIONS

Measurements (length x width x height):  $63 \times 37 \times 55$  cm. 29 x 29 x 48 cm.

Weight: 16,1 kg.

Legs dimensions: G. 1X1X52 PEQ.1X1X45 cm.

Detachable parts: board

Cleaning instructions: Marble: It's always recommended to wipe spills of liquids immediately that may cause a permanent stain and also recommended to avoid using acidic products on marble (such as vinegar or acidic disinfectants) due to this porous nature of marble. Metal: Clean with a wet cloth with soap and watter