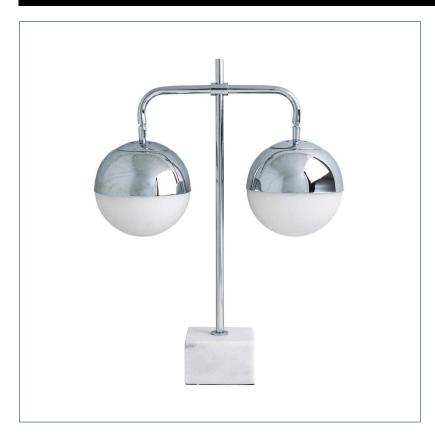

## **TABLE LAMP**

## COMPOSITION

Iron combined with marble and glass.

## **DIMENSIONS**

Measurements (length x width x height):  $43 \times 19 \times 61$  cm.

Weight: 6,0 kg.

Bulb base: E27

Wattage: 40

Number of bulbs:

Base size: 13X13X8 cm.

Lampshade size: 18x18x17 (cada bola) cm.