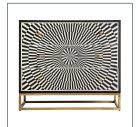

## **RUST CHEST OF DRAWERS**



## COMPOSITION

Iron combined with mdf and bone.

## **DIMENSIONS**

Measurements (length x width x height):  $90 \times 45 \times 81$  cm.

Weight: 50,4 kg.

Number of drawers:

Interior drawers: 83X34X14 cm.

Legs dimensions: 2X2X16 cm.

Board thickness: 1,6 cm.

Supported Weight: 75 kg.

Included: Wall hanging system, Wall hanging system.













| Packaging | Туре   | Units/Box | Content | Volume | Length | Wide | High | Weigth (Kg) |
|-----------|--------|-----------|---------|--------|--------|------|------|-------------|
|           | CARTON | 1         | PRODUCT | 0.516  | 1.03   | 58   | 92   | 62,2        |