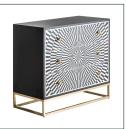

## **RUST CHEST OF DRAWERS**



## COMPOSITION

Iron combined with mdf and bone.

## **DIMENSIONS**

Measurements (length x width x height):  $90 \times 45 \times 81$  cm.

Weight: 50,4 kg.

Number of drawers:

Interior drawers: 83X34X14 cm.

Legs dimensions: 2X2X16 cm.

Board thickness: 1,6 cm.

Supported Weight: 75 kg.

Included: Wall hanging system, Wall hanging system.













| Packaging | Туре   | Units/Box | Content | Volume | Length | Wide | High | Weigth (Kg) |
|-----------|--------|-----------|---------|--------|--------|------|------|-------------|
|           | CARTON | 1         | PRODUCT | 0.516  | 1.03   | 58   | 92   | 62,2        |