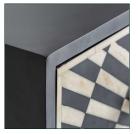

## **RUST CHEST OF DRAWERS**



## COMPOSITION

Iron combined with mdf and bone.

## **DIMENSIONS**

Measurements (length x width x height):  $90 \times 45 \times 81$  cm.

Weight: 50,4 kg.

Number of drawers:

Interior drawers: 83X34X14 cm.

Legs dimensions: 2X2X16 cm.

Board thickness: 1,6 cm.

Supported Weight: 75 kg.

Included: Wall hanging system, Wall hanging system.













| Packaging | Туре   | Units/Box | Content | Volume | Length | Wide | High | Weigth (Kg) |
|-----------|--------|-----------|---------|--------|--------|------|------|-------------|
|           | CARTON | 1         | PRODUCT | 0.516  | 1.03   | 58   | 92   | 62,2        |