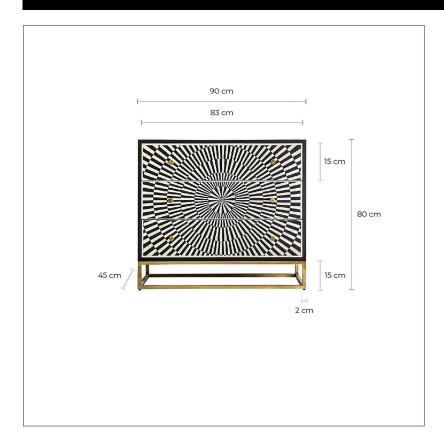

## **DIMENSIONS**

Measurements (length x width x height):  $90 \times 45 \times 81$  cm.

Weight: 50,4 kg.

Number of drawers:

Interior drawers: 83X34X14 cm.

Legs dimensions: 2X2X16 cm.

Board thickness: 1,6 cm.

Supported Weight: 75 kg.

Included: Wall hanging system, Wall hanging system.

| Packaging | Туре   | Units/Box | Content | Volume | Length | Wide | High | Weigth (Kg) |
|-----------|--------|-----------|---------|--------|--------|------|------|-------------|
|           | CARTON | 1         | PRODUCT | 0.516  | 1.03   | 58   | 92   | 62,2        |