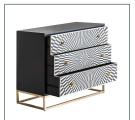

## **RUST CHEST OF DRAWERS**



## COMPOSITION

Iron combined with mdf and bone.

## **DIMENSIONS**

Measurements (length x width x height):  $90 \times 45 \times 81$  cm.

Weight: 50,4 kg.

Number of drawers:

Interior drawers: 83X34X14 cm.

Legs dimensions: 2X2X16 cm.

Board thickness: 1,6 cm.

Supported Weight: 75 kg.

Included: Wall hanging system, Wall hanging system.













| Packaging | Туре   | Units/Box | Content | Volume | Length | Wide | High | Weigth (Kg) |
|-----------|--------|-----------|---------|--------|--------|------|------|-------------|
|           | CARTON | 1         | PRODUCT | 0.516  | 1.03   | 58   | 92   | 62,2        |