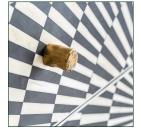

## **RUST CHEST OF DRAWERS**



## COMPOSITION

Iron combined with mdf and bone.

## **DIMENSIONS**

Measurements (length x width x height):  $90 \times 45 \times 81$  cm.

Weight: 50,4 kg.

Number of drawers:

Interior drawers: 83X34X14 cm.

Legs dimensions: 2X2X16 cm.

Board thickness: 1,6 cm.

Supported Weight: 75 kg.

Included: Wall hanging system, Wall hanging system.













| Packaging | Туре   | Units/Box | Content | Volume | Length | Wide | High | Weigth (Kg) |
|-----------|--------|-----------|---------|--------|--------|------|------|-------------|
|           | CARTON | 1         | PRODUCT | 0.516  | 1.03   | 58   | 92   | 62,2        |