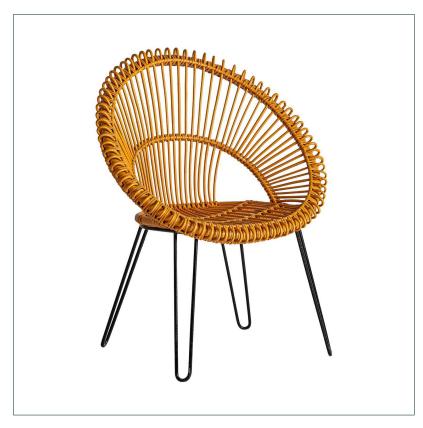

## ALFTA ARMCHAIR

## COMPOSITION

Rattan combined with iron.

## **DIMENSIONS**

Measurements (length x width x height):  $68 \times 62 \times 88$  cm.

Weight: 6,0 kg.

Legs dimensions: 7X1X39 cm.

Seat size: 42X47X5 cm.

Height floor to seat: 46 cm.

Height floor to armrest: 69 cm.