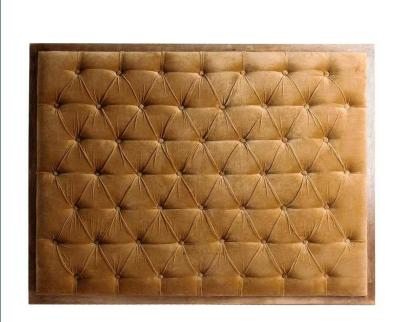

## Ref. 26780 ERDWEIS HEADBOARD

## COMPOSITION

Mango wood combined with velvet and foam.

## DIMENSIONS

Measurements (length x width x height):  $160 \times 9 \times 120 \text{ cm}$ .

Weight: 21,0 kg.

Supported Weight: 150 cm.

Included: Wall hanging system.

Cleaning instructions: Velvet part: Clean with a cloth with warm water and a soft bristle brush. Wood part: Clean with a synthetic cloth and a mixture of warm water and mild soap (for painted wood use cold water). Dry with a cotton cloth. If the wood is varnished, add a small spoonful of vinegar to restore its shine.