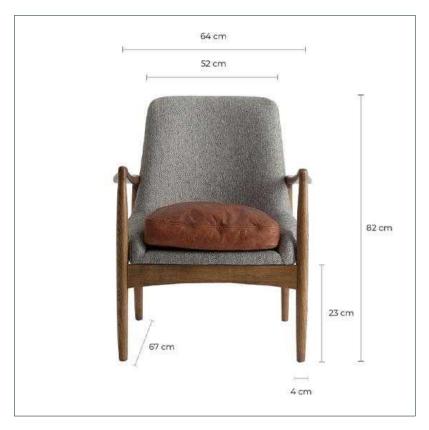

## **DIMENSIONS**

Measurements (length x width x height):  $61 \times 68 \times 84$  cm.

Weight: 12,5 kg.

Legs dimensions: 4x4x23 cm.

Seat size: 41X43X12 cm.

Height floor to seat: 49 cm.

Seat density: 25

Height floor to armrest: 60 cm.

Backrest size: 49X8X44 cm.

Supported Weight: 120 kg.

Number of seats:

Detachable parts:

Included: Cushion.

Cleaning instructions:
Clean daily with a synthetic cloth. Clean with mix of cold watter and mild soap. Dry with a cotton cloth. If wood is varnished you can add a small spoon of vinager to the mix in order to recover its brightness.