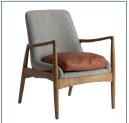

## **ELATI ARMCHAIR**

## COMPOSITION

Firwood combined with leather and polyester.