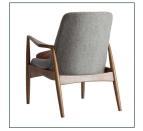

## **ELATI ARMCHAIR**

## **DIMENSIONS**

Measurements (length x width x height):  $61 \times 68 \times 84$  cm.

Weight: 12,5 kg.

Legs dimensions: 4x4x23 cm.

Seat size: 41X43X12 cm.

Height floor to seat: 49 cm.

Seat density: 25

Height floor to armrest: 60 cm.

Backrest size: 49X8X44 cm.

Supported Weight: 120 kg.

Number of seats:

Detachable parts:

Included: Cushion.

Cleaning instructions:
Clean daily with a synthetic cloth. Clean with mix of cold watter and mild soap. Dry with a cotton cloth. If wood is varnished you can add a small spoon of vinager to the mix in order to recover its brightness.