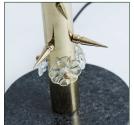

## COMPOSITION

Marble combined with steel and cotton.

## **DIMENSIONS**

Measurements (length x width x height):  $35 \times 35 \times 75$  cm.

Weight: 3,0 kg.

Bulb base: E 27

Wattage: 40

Number of bulbs:

Base size: 18X18X58 cm.

Lampshade size: 36X36X23 cm.