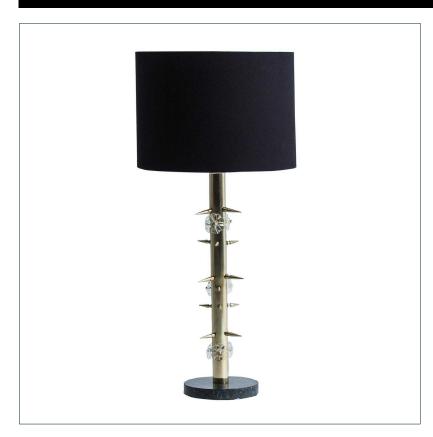

## **TABLE LAMP**

## COMPOSITION

Marble combined with steel and cotton.

## **DIMENSIONS**

Measurements (length x width x height):  $35 \times 35 \times 75$  cm.

Weight: 3,0 kg.

Bulb base: E 27

Wattage: 40

Number of bulbs:

Base size: 18X18X58 cm.

Lampshade size: 36X36X23 cm.