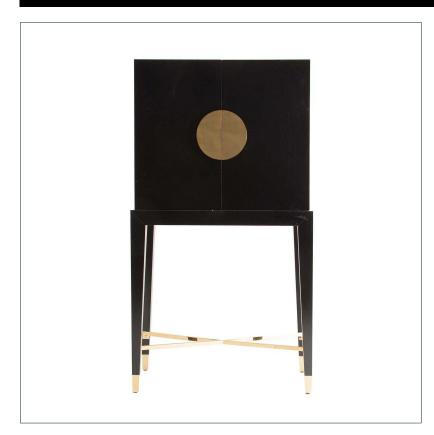

## **VINH WARDROBE**

## COMPOSITION

Crystal combined with iron and mdf.

## **DIMENSIONS**

Measurements (length x width x height):  $85 \times 40 \times 166$  cm.

Weight: 40,5 kg.

Interior space: 79X36X69 cm.

Number of shelves:

Type of shelves: adjustable

Height between shelves: 33 cm.

Max. Weight per shelf: 5 kg.

Legs dimensions: 6X6X86 cm.

Detachable parts: legs

Supported Weight: 50 kg.

Included: Wall hanging system.

| Packaging | Туре   | Units/Box | Content | Volume | Length | Wide | High | Weigth (Kg) |
|-----------|--------|-----------|---------|--------|--------|------|------|-------------|
|           | CARTON | 1         | PRODUCT | 0.515  | 1.00   | 50   | 1.03 | 46,0        |