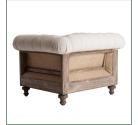

## **GORE ARMCHAIR**

## COMPOSITION

Tropical wood combined with polyester.

Artisanal hand made. Differences in shades, tones or certain imperfections (knots, marks, cracks) are considered as a added value that makes this piece as unique.

## **DIMENSIONS**

Measurements (length x width x height): 118 x 90 x 80 cm.

Weight: 32,0 kg.

Legs dimensions: 11X11X14 cm.

Seat size: 50X55X15 cm.

Height floor to seat: 45 cm.

Seat density: 26Kg

Height floor to armrest: 80 cm.