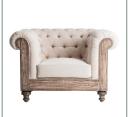

## **GORE ARMCHAIR**

## COMPOSITION

Tropical wood combined with polyester.

Artisanal hand made. Differences in shades, tones or certain imperfections (knots, marks, cracks) are considered as a added value that makes this piece as unique.