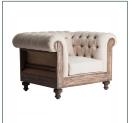

## **GORE ARMCHAIR**

## COMPOSITION

Tropical wood combined with polyester.

Artisanal hand made. Differences in shades, tones or certain imperfections (knots, marks, cracks) are considered as a added value that makes this piece as unique.