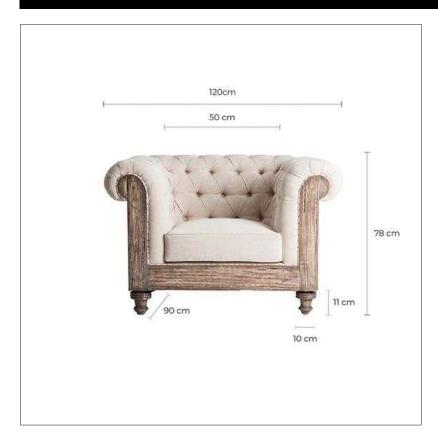

## **DIMENSIONS**

Measurements (length x width x height): 118 x 90 x 80 cm.

Weight: 32,0 kg.

Legs dimensions: 11X11X14 cm.

Seat size: 50X55X15 cm.

Height floor to seat: 45 cm.

Seat density: 26Kg

Height floor to armrest: 80 cm.

Backrest size: 52X30X40 cm.

Supported Weight: 120 kg.

Number of seats:

Cleaning instructions:
Clean daily with a synthetic cloth. Clean with mix of cold watter and mild soap. Dry with a cotton cloth. If wood is varnished you can add a small spoon of vinager to the mix in order to recover its brightness.