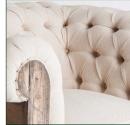

## **GORE ARMCHAIR**

## COMPOSITION

Tropical wood combined with polyester.

Artisanal hand made. Differences in shades, tones or certain imperfections (knots, marks, cracks) are considered as a added value that makes this piece as unique.