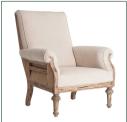

## ARMCHAIR GORE

## COMPOSITION

Tropical wood combined with polyester.

Artisanal hand made. Differences in shades, tones or certain imperfections (knots, marks, cracks) are considered as a added value that makes this piece as unique.

## **DIMENSIONS**

Measurements (length x width x height): 88 x 86 x 104 cm.

Weight: 18,6 kg.

Legs dimensions: 9x9x23 cm.

Seat size: 53x55x14 cm.

Height floor to seat: 44 cm.

Height floor to armrest: 67 cm.

Backrest size: 56x10x68 cm.