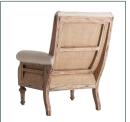

## ARMCHAIR GORE

## COMPOSITION

Tropical wood combined with polyester.

Artisanal hand made. Differences in shades, tones or certain imperfections (knots, marks, cracks) are considered as a added value that makes this piece as unique.

## **DIMENSIONS**

Measurements (length x width x height): 88 x 86 x 104 cm.

Weight: 18,6 kg.

Legs dimensions: 9x9x23 cm.

Seat size: 53x55x14 cm.

Height floor to seat: 44 cm.

Height floor to armrest: 67 cm.

Backrest size: 56x10x68 cm.