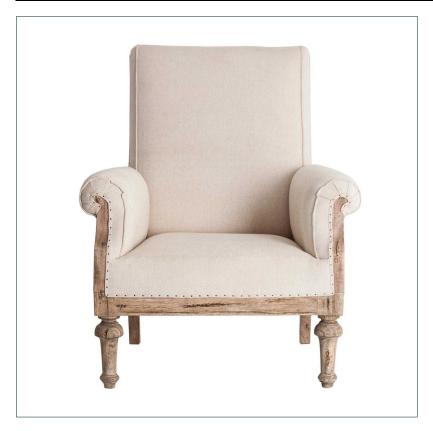

## ARMCHAIR GORE

## COMPOSITION

Tropical wood combined with polyester.

Artisanal hand made. Differences in shades, tones or certain imperfections (knots, marks, cracks) are considered as a added value that makes this piece as unique.

## **DIMENSIONS**

Measurements (length x width x height): 88 x 86 x 104 cm.

Weight: 18,6 kg.

Legs dimensions: 9x9x23 cm.

Seat size: 53x55x14 cm.

Height floor to seat: 44 cm.

Height floor to armrest: 67 cm.

Backrest size: 56x10x68 cm.