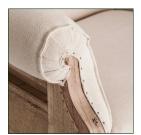

## ARMCHAIR GORE

## COMPOSITION

Tropical wood combined with polyester.

Artisanal hand made. Differences in shades, tones or certain imperfections (knots, marks, cracks) are considered as a added value that makes this piece as unique.