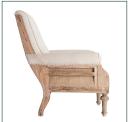

## ARMCHAIR GORE

## COMPOSITION

Tropical wood combined with polyester.

Artisanal hand made. Differences in shades, tones or certain imperfections (knots, marks, cracks) are considered as a added value that makes this piece as unique.

## **DIMENSIONS**

Measurements (length x width x height): 88 x 86 x 104 cm.

Weight: 18,6 kg.

Legs dimensions: 9x9x23 cm.

Seat size: 53x55x14 cm.

Height floor to seat: 44 cm.

Height floor to armrest: 67 cm.

Backrest size: 56x10x68 cm.