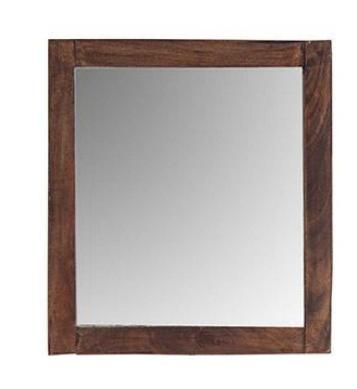

## Ref. 27309 MIRROR

## COMPOSITION

Mahogany wood combined with mirror.

## DIMENSIONS

Measurements (length x width x height):  $36 \times 2 \times 32$  cm.

Weight: 1,2 kg.

Frame: 36X32 cm.

Mirror size: 29X25 cm.

Anchor mode: 2 GANCHOS

Hanging position: horizontal

Cleaning instructions: Mirror part: Wipe with a cloth dampened with lukewarm water. Metal part: Wipe with a cloth dampened with soap and water and dry with a cotton cloth. Wood part: Wipe with a synthetic cloth and a mixture of warm water and mild soap (for painted wood use cold water). Dry with a cotton cloth. If the wood is varnished, add a small spoonful of vinegar to restore its shine.