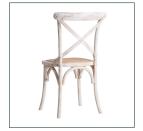

## LANDAS CHAIR

## COMPOSITION

Birch wood

## DIMENSIONS

Measurements (length x width x height): 49 x 48 x 88 cm.

Weight: 4,2 kg.

Legs dimensions: 3X3X44 cm.

Seat size: 45x42x4 cm.

Height floor to seat: 47 cm.

Backrest size: 43x10x44 cm.

Supported Weight: 100 kg.