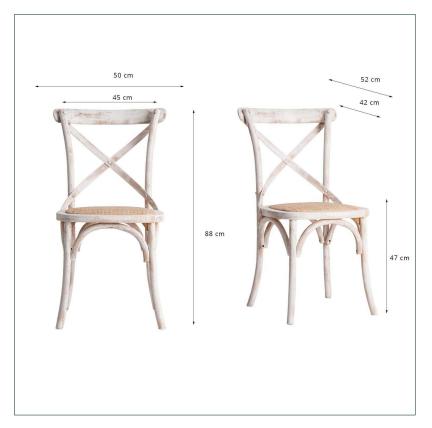

## DIMENSIONS

Measurements (length x width x height): 49 x 48 x 88 cm.

Weight: 4,2 kg.

Legs dimensions: 3X3X44 cm.

Seat size: 45x42x4 cm.

Height floor to seat: 47 cm.

Backrest size: 43x10x44 cm.

Supported Weight: 100 kg.