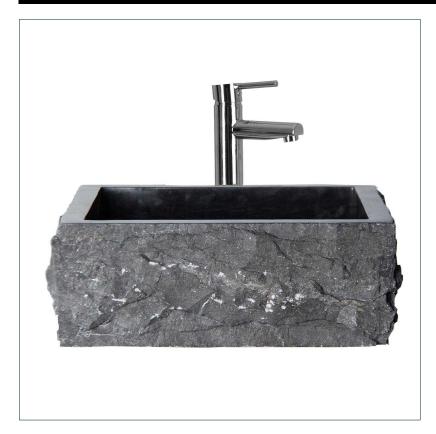

## **CALYPSO WASHBASIN**

UNIQUE PIECE

COMPOSITION

Marble

**DIMENSIONS** 

Measurements (length x width x height):  $40 \times 40 \times 16 \text{ cm}$ .

Weight: 40,0 kg.

Drainage diameter: 40 mm.