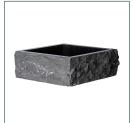

## **CALYPSO WASHBASIN**

UNIQUE PIECE

COMPOSITION

Marble

**DIMENSIONS** 

Measurements (length x width x height):  $40 \times 40 \times 16 \text{ cm}$ .

Weight: 40,0 kg.

Drainage diameter: 40 mm.