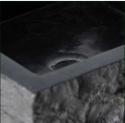

## **CALYPSO WASHBASIN**

UNIQUE PIECE

COMPOSITION

Marble

**DIMENSIONS** 

Measurements (length x width x height):  $40 \times 40 \times 16 \text{ cm}$ .

Weight: 40,0 kg.

Drainage diameter: 40 mm.

Cleaning instructions:
Marble: It's always recommended to wipe spills of liquids immediately that may cause a permanent stain and also recommended to avoid using acidic products on marble (such as vinegar or acidic disinfectants) due to this porous nature of marble. Metal: Clean with a wet cloth with soap and watter