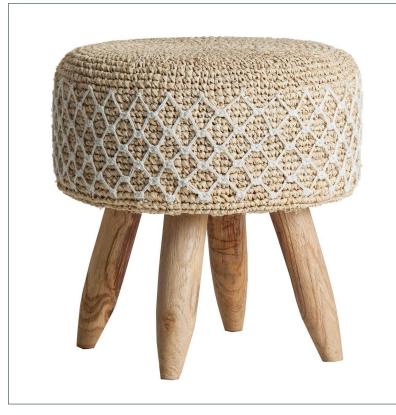

## KENTAU FOOTREST

## COMPOSITION

Teak wood combined with natural fiber and rope.

Artisanal hand made. Differences in shades, tones or certain imperfections (knots, marks, cracks) are considered as a added value that makes this piece as unique.

DIMENSIONS

Measurements (length x width x height): 46 x 46 x 45 cm.

Weight: 4,3 kg.

Legs dimensions: 6X6X24 cm.

Seat size: 47X47X20 cm.

Height floor to seat: 45 cm.

| Packaging | Туре   | Units/Box | Content | Volume | Length | Wide | High | Weigth (Kg) |
|-----------|--------|-----------|---------|--------|--------|------|------|-------------|
|           | CARTON | 1         |         | 0.125  | 50     | 50   | 50   | 6,0         |