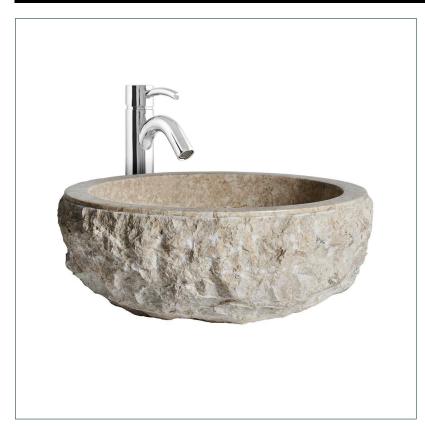

## JOVA WASHBASIN

UNIQUE PIECE

COMPOSITION

Marble

**DIMENSIONS** 

Measurements (length x width x height):  $41 \times 41 \times 14 \text{ cm}$ .

Weight: 27,0 kg.

Drainage diameter: 40 mm.