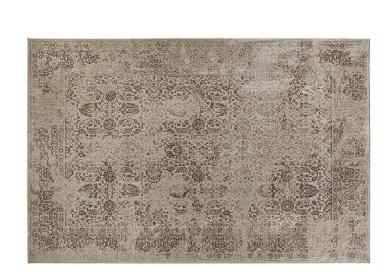

## Ref. 27626 CLARA CARPET

## COMPOSITION

Viscose combined with polyester.

## DIMENSIONS

Measurements (length x width x height): 290 x 200 x 1 cm.

Weight: 11,1 kg.

Manufacturing Method: a máquina

Technique used: Tejido

Hand wash.

Valid for heat floor.

Product hypoallergenique.