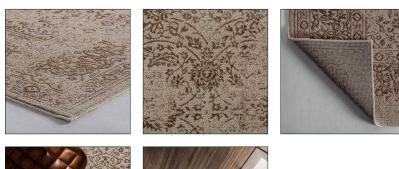

## Ref. 27626 CLARA CARPET

## COMPOSITION

Viscose combined with polyester.

## DIMENSIONS

Measurements (length x width x height): 290 x 200 x 1 cm.

Weight: 11,1 kg.

Manufacturing Method: a máquina

Technique used: Tejido

Hand wash.

Valid for heat floor.

Product hypoallergenique.