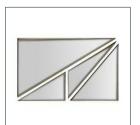

## Ref. 27613 KODIE MIRROR

## **DIMENSIONS**

Measurements (length x width x height):  $50 \times 5 \times 60 \text{ cm}$ .

Weight: 3,0 kg.

Frame: 50X5X60 cm.

Mirror size: 76X37 cm.

Anchor mode: pletina sierra

Hanging position: Horizontal and Vertical