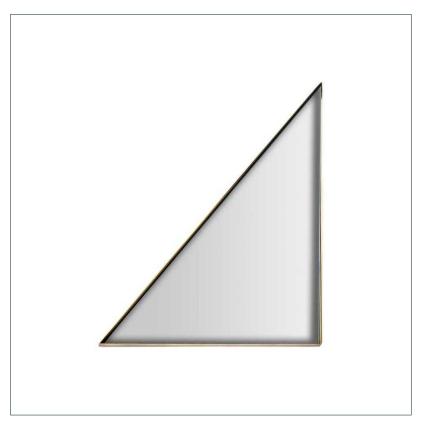

## Ref. 27613 KODIE MIRROR

## **DIMENSIONS**

Measurements (length x width x height):  $50 \times 5 \times 60 \text{ cm}$ .

Weight: 3,0 kg.

Frame: 50X5X60 cm.

Mirror size: 76X37 cm.

Anchor mode: pletina sierra

Hanging position: Horizontal and Vertical