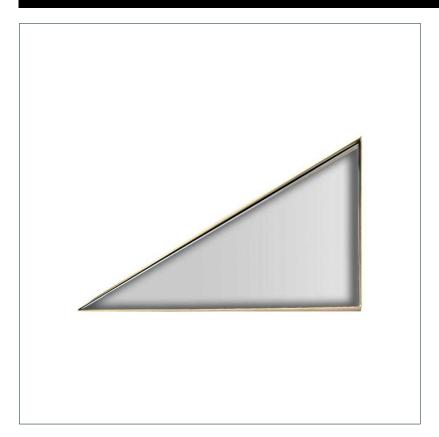

## Ref. 27615 KODIE MIRROR

## **DIMENSIONS**

Measurements (length x width x height):  $58 \times 5 \times 26$  cm.

Weight: 1,7 kg.

Frame: 50.5x5x30 cm.

Mirror size: 55X24 cm.

Anchor mode: pletina sierra

Hanging position: Horizontal and Vertical