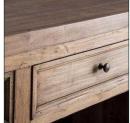

## **DIMENSIONS**

Measurements (length x width x height):  $250 \times 60 \times 105$  cm.

Weight: 110,5 kg.

Number of drawers: 4

Interior drawers: 51x44x10 cm.

Interior space: 4 huecos 55x53x31 cm.

Number of shelves:

Type of shelves: fixed

Height between shelves: 29 cm.

Supported Weight: 70 kg.

Cleaning instructions: Clean with a wet cloth with mild soap and watter

| Packaging | Type   | Units/Box | Content | Volume | Length | Wide | High | Weigth (Kg) |
|-----------|--------|-----------|---------|--------|--------|------|------|-------------|
|           | CARTON | 1         | PRODUCT | 1.7063 | 2.50   | 65   | 1.05 | 97,0        |
|           | CARTON | 1         |         | 0.2048 | 2.56   | 80   | 10   | 26,5        |