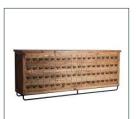

## Ref. 27063 JOUTEL BAR COUNTER

## **DIMENSIONS**

Measurements (length x width x height):  $250 \times 60 \times 105$  cm.

Weight: 110,5 kg.

Number of drawers: 4

Interior drawers: 51x44x10 cm.

Interior space: 4 huecos 55x53x31 cm.

Number of shelves:

Type of shelves: fixed

Height between shelves: 29 cm.

Supported Weight: 70 kg.

Cleaning instructions: Clean with a wet cloth with mild soap and watter

| Packaging | Type   | Units/Box | Content | Volume | Length | Wide | High | Weigth (Kg) |
|-----------|--------|-----------|---------|--------|--------|------|------|-------------|
|           | CARTON | 1         | PRODUCT | 1.7063 | 2.50   | 65   | 1.05 | 97,0        |
|           | CARTON | 1         |         | 0.2048 | 2.56   | 80   | 10   | 26,5        |