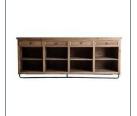

## Ref. 27063 JOUTEL BAR COUNTER

## **DIMENSIONS**

Measurements (length x width x height):  $250 \times 60 \times 105$  cm.

Weight: 110,5 kg.

Number of drawers: 4

Interior drawers: 51x44x10 cm.

Interior space: 4 huecos 55x53x31 cm.

Number of shelves:

Type of shelves: fixed

Height between shelves: 29 cm.

Supported Weight: 70 kg.

Cleaning instructions: Clean with a wet cloth with mild soap and watter

| Packaging | Type   | Units/Box | Content | Volume | Length | Wide | High | Weigth (Kg) |
|-----------|--------|-----------|---------|--------|--------|------|------|-------------|
|           | CARTON | 1         | PRODUCT | 1.7063 | 2.50   | 65   | 1.05 | 97,0        |
|           | CARTON | 1         |         | 0.2048 | 2.56   | 80   | 10   | 26,5        |