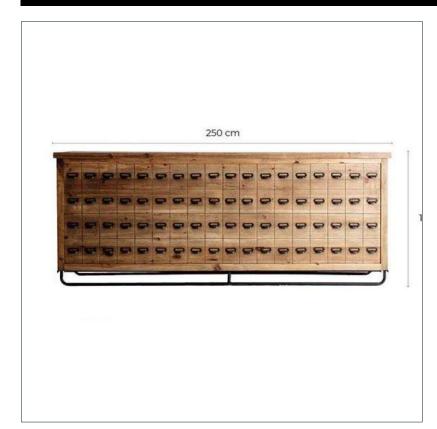

## Ref. 27063 JOUTEL BAR COUNTER

## **DIMENSIONS**

Measurements (length x width x height):  $250 \times 60 \times 105$  cm.

Weight: 110,5 kg.

Number of drawers: 4

Interior drawers: 51x44x10 cm.

Interior space: 4 huecos 55x53x31 cm.

Number of shelves:

Type of shelves: fixed

Height between shelves: 29 cm.

Supported Weight: 70 kg.

Cleaning instructions: Clean with a wet cloth with mild soap and watter

| Packaging | Type   | Units/Box | Content | Volume | Length | Wide | High | Weigth (Kg) |
|-----------|--------|-----------|---------|--------|--------|------|------|-------------|
|           | CARTON | 1         | PRODUCT | 1.7063 | 2.50   | 65   | 1.05 | 97,0        |
|           | CARTON | 1         |         | 0.2048 | 2.56   | 80   | 10   | 26,5        |