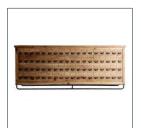

## Ref. 27063 JOUTEL BAR COUNTER

## **DIMENSIONS**

Measurements (length x width x height):  $250 \times 60 \times 105$  cm.

Weight: 110,5 kg.

Number of drawers: 4

Interior drawers: 51x44x10 cm.

Interior space: 4 huecos 55x53x31 cm.

Number of shelves:

Type of shelves: fixed

Height between shelves: 29 cm.

Supported Weight: 70 kg.

Cleaning instructions: Clean with a wet cloth with mild soap and watter

| Packaging | Type   | Units/Box | Content | Volume | Length | Wide | High | Weigth (Kg) |
|-----------|--------|-----------|---------|--------|--------|------|------|-------------|
|           | CARTON | 1         | PRODUCT | 1.7063 | 2.50   | 65   | 1.05 | 97,0        |
|           | CARTON | 1         |         | 0.2048 | 2.56   | 80   | 10   | 26,5        |