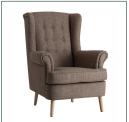

## SPELLO ARMCHAIR















## COMPOSITION

Cotton combined with polyester.

## **DIMENSIONS**

Measurements (length x width x height):  $82 \times 80 \times 107$  cm.

Weight: 20,2 kg.

Legs dimensions: 4X3X17 CONICAS cm.

Seat size: 47X56X12 cm.

Height floor to seat: 51 cm.

Height floor to armrest: 67 cm.

Backrest size: 48X10X70 cm.

Supported Weight: 120 kg.

Number of seats:

Detachable parts: legs

Cleaning instructions:
Clean daily with a synthetic cloth. Clean with mix of cold watter and mild soap. Dry with a cotton cloth. If wood is varnished you can add a small spoon of vinager to the mix in order to recover its brightness.

| Packaging | Туре   | Units/Box | Content | Volume | Length | Wide | High | Weigth (Kg) |
|-----------|--------|-----------|---------|--------|--------|------|------|----