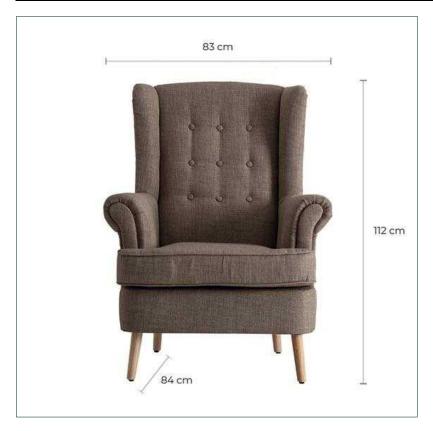

## **DIMENSIONS**

Measurements (length x width x height):  $82 \times 80 \times 107$  cm.

Weight: 20,2 kg.

Legs dimensions: 4X3X17 CONICAS cm.

Seat size: 47X56X12 cm.

Height floor to seat: 51 cm.

Height floor to armrest: 67 cm.

Backrest size: 48X10X70 cm.

Supported Weight: 120 kg.

Number of seats:

Detachable parts: legs

Cleaning instructions:
Clean daily with a synthetic cloth. Clean with mix of cold watter and mild soap. Dry with a cotton cloth. If wood is varnished you can add a small spoon of vinager to the mix in order to recover its brightness.