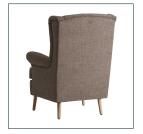

## SPELLO ARMCHAIR

## **DIMENSIONS**

Measurements (length x width x height):  $82 \times 80 \times 107$  cm.

Weight: 20,2 kg.

Legs dimensions: 4X3X17 CONICAS cm.

Seat size: 47X56X12 cm.

Height floor to seat: 51 cm.

Height floor to armrest: 67 cm.

Backrest size: 48X10X70 cm.

Supported Weight: 120 kg.

Number of seats:

Detachable parts: legs

Cleaning instructions:
Clean daily with a synthetic cloth. Clean with mix of cold watter and mild soap. Dry with a cotton cloth. If wood is varnished you can add a small spoon of vinager to the mix in order to recover its brightness.