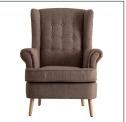

## SPELLO ARMCHAIR















## COMPOSITION

Cotton combined with polyester.

## **DIMENSIONS**

Measurements (length x width x height):  $82 \times 80 \times 107$  cm.

Weight: 20,2 kg.

Legs dimensions: 4X3X17 CONICAS cm.

Seat size: 47X56X12 cm.

Height floor to seat: 51 cm.

Height floor to armrest: 67 cm.

Backrest size: 48X10X70 cm.

Supported Weight: 120 kg.

Number of seats:

Detachable parts: legs

Cleaning instructions:
Clean daily with a synthetic cloth. Clean with mix of cold watter and mild soap. Dry with a cotton cloth. If wood is varnished you can add a small spoon of vinager to the mix in order to recover its brightness.

| Packaging | Туре   | Units/Box | Content | Volume | Length | Wide | High | Weigth (Kg) |
|-----------|--------|-----------|---------|--------|--------|------|------|------