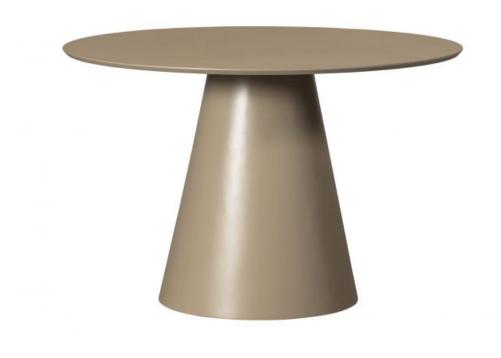

## JORRE DINING TABLE MDF MILITARY BROWN Ø120CM

wosod

| Productcode       | 340512-B          |
|-------------------|-------------------|
| EAN               | 8714713177295     |
| Dimensions        | 76x120x120        |
| Material          | MDF               |
| Color finish      | military brown    |
| Packages          | 2                 |
| Country of origin | НК                |
| Assembly required | Assembly required |
| Intrastat Code    | 940360100         |

## Additional description

- Round dining table of subtle size
- Made of thoroughly treated MDF
- Enough space for 4-5 people
- H 76 cm x Ø 120 cm

Looking for the ideal dining table for cosy dining in your favourite company? Then the Jorre dining table, from the collection of Dutch brand WOOOD, is your match! Jorre takes up little space but brings a lot of cosiness with it because of its round shape and matt colour finish.