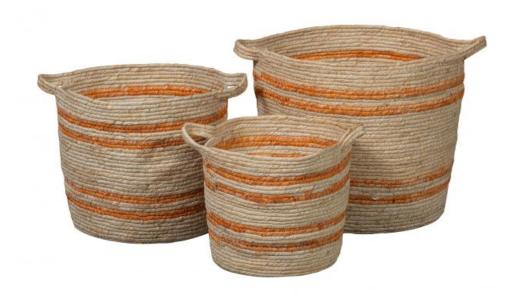

## Additional description

- Basket set of three
- Made of natural rope material
- Coloured with natural pigments
- H 35/33/25 cm x Ø 38/33/28 cm

The Practical basket set from the collection of Dutch interior design brand BePureHome differs playfully in size. The baskets are formed from hand-braided rope pieces and coloured with a natural pigment. Use the baskets as handy storage or stylish decoration around a plant pot!

#### Material

The design of the woven baskets is artisanal craftsmanship. The rope works in our collections are composed with 100% natural materials and have a light brown hue in the base. The cordage is dyed with a natural pigment to any desired earth tone.

#### Dimensions

- Height: 35/33/25 cm - Diameter: 38/33/28 cm