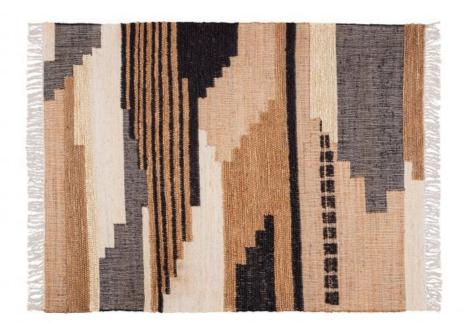

## LIBERAL RUG NATURAL MELANGE 170x240CM

| Packages               | 1        |
|------------------------|----------|
| Country of origin      | IN       |
| Intrastat Code         | 57029990 |
| Additional description |          |
| - Cosy rug             |          |

- Made of 80% jute and 20% cotton

- Special colour mix

- H 1 cm x W 170 cm x D 240 cm

Rug Liberal gives your seating area instant warmth and atmosphere. The rug comes from the collection of Dutch interior design brand BePureHome and is characterised by the natural colour mix in the combination fabric of natural fibres: jute and cotton. Jute gives the rug a carefree look and the cotton ensures a comfortable grip, the best combination in our opinion!

## Material

Jute is a plant-based material. The grass grows in a tropical environment, the jute fibres are extracted from the pith of the stems, then washed, dried, oiled and spun into yarn. The jute items in our collections are coarsely woven to achieve a robust look. Jute is quite stiff but can be coloured very well because of this, pigment adheres thoroughly to the coarse fibres.