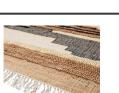

## LIBERAL RUG NATURAL MELANGE 170x240CM

| Packages               | 1        |
|------------------------|----------|
| Country of origin      | IN       |
| Intrastat Code         | 57029990 |
| Additional description |          |
| - Cosy rug             |          |

- Made of 80% jute and 20% cotton

- Special colour mix

- H 1 cm x W 170 cm x D 240 cm

Rug Liberal gives your seating area instant warmth and atmosphere. The rug comes from the collection of Dutch interior design brand BePureHome and is characterised by the natural colour mix in the combination fabric of natural fibres: jute and cotton. Jute gives the rug a carefree look and the cotton ensures a comfortable grip, the best combination in our opinion!