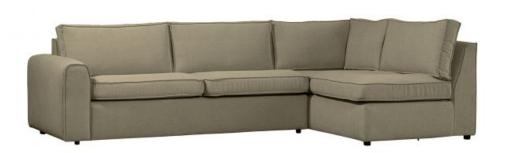

## FREEK CORNER SOFA RIGHT LIGHT GREEN

Additional description

- Comfortable sofa series
- Trendy colour palette
- Upholstered in a woven melange fabric (100% polyester)
- H 80 cm x W 284 cm x D 175/97 cm

The perfect family sofa? Discover Freek, the corner sofa from the collection of Dutch interior design brand WOOOD. Freek is available in a left and right corner arrangement and can be extended with a loose, round-shaped hocker. The elements are easy to connect thanks to the crocodile beak at the bottom.