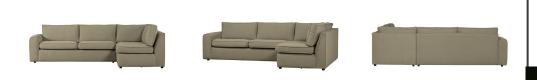

## FREEK CORNER SOFA RIGHT LIGHT GREEN

Additional description

- Comfortable sofa series
- Trendy colour palette
- Upholstered in a woven melange fabric (100% polyester)
- H 80 cm x W 284 cm x D 175/97 cm

The perfect family sofa? Discover Freek, the corner sofa from the collection of Dutch interior design brand WOOOD. Freek is available in a left and right corner arrangement and can be extended with a loose, round-shaped hocker. The elements are easy to connect thanks to the crocodile beak at the bottom.