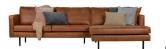

## RODEO CHAISE LONGUE RIGHT COGNAC

Packages 2

Country of origin PL

Assembly required

Assembly required

## Additional description

The Rodeo range of seating by the BePureHome brand is modern, tough and contemporary. This chaise longue sofa on the right is generous, offers plenty of sitting space and features a sturdy fabric Recycle leather. Because of the slim frame and loose cushions, the sofa subtly shows in the living room.

The legs are made of black metal. The seat height is 45 cm, the seat width is 274 cm (120 cm from the lung chair part), the seat depth is 60 cm (125 cm from the lung chair part) and the height of the armrests is 67 cm.