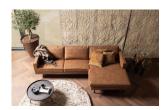

## Additional description

The Rodeo range of seating by the BePureHome brand is modern, tough and contemporary. This chaise longue sofa on the right is generous, offers plenty of sitting space and features a sturdy fabric Recycle leather. Because of the slim frame and loose cushions, the sofa subtly shows in the living room.

The legs are made of black metal. The seat height is 45 cm, the seat width is 274 cm (120 cm from the lung chair part), the seat depth is 60 cm (125 cm from the lung chair part) and the height of the armrests is 67 cm.