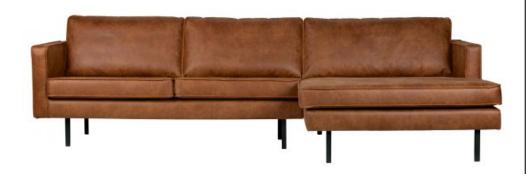

## RODEO CHAISE LONGUE RIGHT COGNAC

Packages 2

Country of origin PL

Assembly required

Assembly required

## Additional description

The Rodeo range of seating by the BePureHome brand is modern, tough and contemporary. This chaise longue sofa on the right is generous, offers plenty of sitting space and features a sturdy fabric Recycle leather. Because of the slim frame and loose cushions, the sofa subtly shows in the living room.

The legs are made of black metal. The seat height is 45 cm, the seat width is 274 cm (120 cm from the lung chair part), the seat depth is 60 cm (125 cm from the lung chair part) and the height of the armrests is 67 cm.