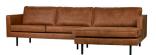

## RODEO CHAISE LONGUE RIGHT COGNAC

Packages 2

Country of origin PL

Assembly required

Assembly required

## Additional description

The Rodeo range of seating by the BePureHome brand is modern, tough and contemporary. This chaise longue sofa on the right is generous, offers plenty of sitting space and features a sturdy fabric Recycle leather. Because of the slim frame and loose cushions, the sofa subtly shows in the living room.

The legs are made of black metal. The seat height is 45 cm, the seat width is 274 cm (120 cm from the lung chair part), the seat depth is 60 cm (125 cm from the lung chair part) and the height of the armrests is 67 cm.