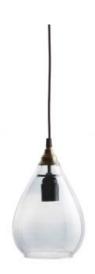

## SIMPLE HANGING LAMP MEDIUM GREY

| Dimensions   | 25x15x15 |
|--------------|----------|
| Material     | glass    |
| Color finish | grey     |

## Additional description

Fresh, illuminating and transparent are the beautiful pendant lamps from the collection Simple by BePureHome. This Large model has a beautiful medium transparent glass shade with a grey glow. The ceiling cap and lamp holder are made of metal with antique brass finish. The length of the cord is approx. 1.5 meters. The lamp is suitable for a light source with large socket E27, maximum 40 watts. This lamp is supplied without a light source.