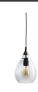

## SIMPLE HANGING LAMP MEDIUM GREY

| Dimensions   | 25x15x15 |
|--------------|----------|
| Material     | glass    |
| Color finish | grey     |

## Additional description

Fresh, illuminating and transparent are the beautiful pendant lamps from the collection Simple by BePureHome. This Large model has a beautiful medium transparent glass shade with a grey glow. The ceiling cap and lamp holder are made of metal with antique brass finish. The length of the cord is approx. 1.5 meters. The lamp is suitable for a light source with large socket E27, maximum 40 watts. This lamp is supplied without a light source.