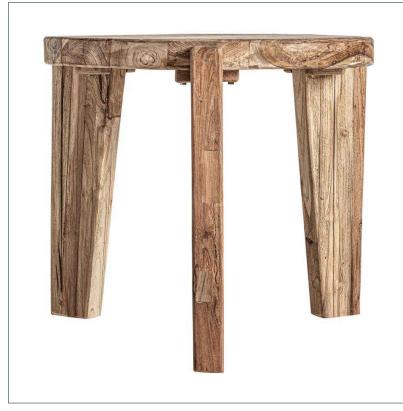

## Ref. 32937 LUX SIDE TABLE

## UNIQUE PIECE

COMPOSITION

Teak wood

Artisanal hand made. Differences in shades, tones or certain imperfections (knots, marks, cracks) are considered as a added value that makes this piece as unique.

## DIMENSIONS

Measurements (length x width x height): 65 x 65 x 55 cm.

Weight: 14,8 kg.

Legs dimensions: 5x12x50 cm.

Space between legs: 35 cm.

Board thickness: 5 cm.

Detachable parts: legs

Supported Weight: 40 kg.