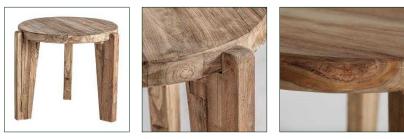

## UNIQUE PIECE

COMPOSITION

Teak wood

Artisanal hand made. Differences in shades, tones or certain imperfections (knots, marks, cracks) are considered as a added value that makes this piece as unique.

## DIMENSIONS

Measurements (length x width x height): 65 x 65 x 55 cm.

Weight: 14,8 kg.

Legs dimensions: 5x12x50 cm.

Space between legs: 35 cm.

Board thickness: 5 cm.

Detachable parts: legs

Supported Weight: 40 kg.