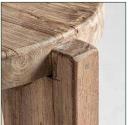

## COMPOSITION

Teak wood

Artisanal hand made. Differences in shades, tones or certain imperfections (knots, marks, cracks) are considered as a added value that makes this piece as unique.

## **DIMENSIONS**

Measurements (length x width x height):  $51 \times 51 \times 60$  cm.

Weight: 12,6 kg.

Legs dimensions: 5x12x55 cm.

Space between legs: 24 cm.

Board thickness: 5 cm.

Detachable parts: legs