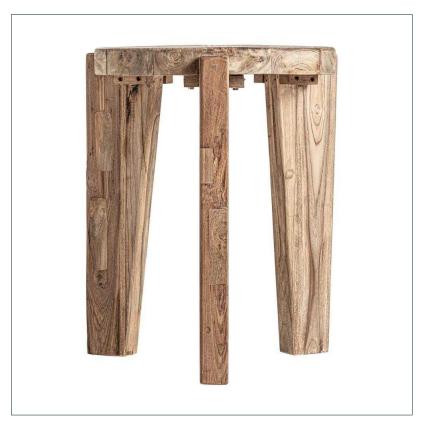

## Ref. 32938 LUX SIDE TABLE

## UNIQUE PIECE

## COMPOSITION

Teak wood

Artisanal hand made. Differences in shades, tones or certain imperfections (knots, marks, cracks) are considered as a added value that makes this piece as unique.

## **DIMENSIONS**

Measurements (length x width x height):  $51 \times 51 \times 60$  cm.

Weight: 12,6 kg.

Legs dimensions: 5x12x55 cm.

Space between legs: 24 cm.

Board thickness: 5 cm.

Detachable parts: legs