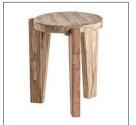

## Ref. 32938 LUX SIDE TABLE

## **DIMENSIONS**

Measurements (length x width x height):  $51 \times 51 \times 60$  cm.

Weight: 12,6 kg.

Legs dimensions: 5x12x55 cm.

Space between legs: 24 cm.

Board thickness: 5 cm.

Detachable parts: legs