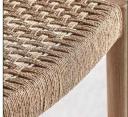

## COMPOSITION

Teak wood combined with natural fiber.

Artisanal hand made. Differences in shades, tones or certain imperfections (knots, marks, cracks) are considered as a added value that makes this piece as unique.