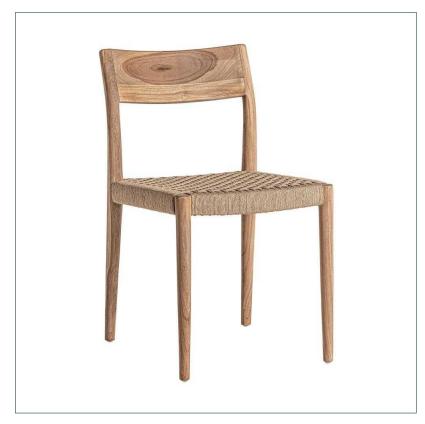

## Ref. 32974 CAEN CHAIR

## COMPOSITION

Teak wood combined with natural fiber.

Artisanal hand made. Differences in shades, tones or certain imperfections (knots, marks, cracks) are considered as a added value that makes this piece as unique.

## **DIMENSIONS**

Measurements (length x width x height):  $45 \times 53 \times 80$  cm.

Weight: 5,0 kg.

Legs dimensions: 3,5x3,5x42 cm.

Seat size: 45x47x5 cm.

Height floor to seat: 48 cm.

Backrest size: 45x2x15 cm.