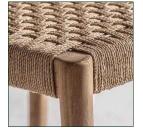

## COMPOSITION

Teak wood combined with natural fiber.

Artisanal hand made. Differences in shades, tones or certain imperfections (knots, marks, cracks) are considered as a added value that makes this piece as unique.