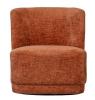

## Additional description

- Comfortable lounge chair with swivel base
- Robust design with friendly shapes
- Upholstered in matte, coarse velvet
- H 75 cm x W 74 cm x D 65 cm

Swivel armchair Atty is a real mood creator in your home! Atty comes from the collection of Dutch interior design brand WOOOD and is upholstered in a luxurious coarse velvet with an exciting light reflection. The matt shiny velvet fits well with the pompous design with friendly shapes. Extra fun: Atty swivels effortlessly in any direction!

## Material

Atty is upholstered in coarse velvet with irregular pile pattern. Our Sissy chunky velvet has a distinctive texture, giving it a hyperious look and special shine. The soft fabric is made of 100% polyester, which mak
Martindale of 40,000, maki: