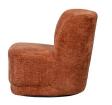

## Additional description

- Comfortable lounge chair with swivel base
- Robust design with friendly shapes
- Upholstered in matte, coarse velvet
- H 75 cm x W 74 cm x D 65 cm

Swivel armchair Atty is a real mood creator in your home! Atty comes from the collection of Dutch interior design brand WOOOD and is upholstered in a luxurious coarse velvet with an exciting light reflection. The matt shiny velvet fits well with the pompous design with friendly shapes. Extra fun: Atty swivels effortlessly in any direction!

## Material

Atty is upholstered in coarse velvet with irregular pile pattern. Our Sissy chunky velvet has a distinctive texture, giving it a hyperious look and special shine. The soft fabric is made of 100% polyester, which mak
Martindale of 40,000, maki: