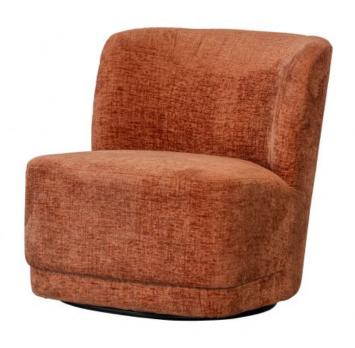

## ATTY SWIVEL ARMCHAIR BLOSSOM

wosod

| EAN               | 8714713176946 |
|-------------------|---------------|
| Dimensions        | 75x74x65      |
| Material          | 100% pes      |
| Color finish      | blossom       |
| Packages          | 1             |
| Country of origin | CN            |
| Intrastat Code    | 94016100      |

## Additional description

- Comfortable lounge chair with swivel base
- Robust design with friendly shapes
- Upholstered in matte, coarse velvet
- H 75 cm x W 74 cm x D 65 cm

Swivel armchair Atty is a real mood creator in your home! Atty comes from the collection of Dutch interior design brand WOOOD and is upholstered in a luxurious coarse velvet with an exciting light reflection. The matt shiny velvet fits well with the pompous design with friendly shapes. Extra fun: Atty swivels effortlessly in any direction!

## Material

Atty is upholstered in coarse velvet with irregular pile pattern. Our Sissy chunky velvet has a distinctive texture, giving it a hyperious look and special shine. The soft fabric is made of 100% polyester, which mak
Martindale of 40,000, maki: