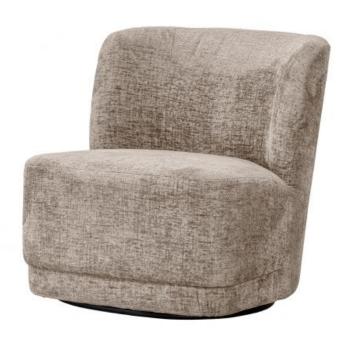

## ATTY SWIVEL ARMCHAIR SAND

wosod

| Productcode       | 340504-Z      |
|-------------------|---------------|
| EAN               | 8714713176953 |
| Dimensions        | 75x74x65      |
| Material          | 100% pes      |
| Color finish      | sand          |
| Packages          | 1             |
| Country of origin | CN            |
| Intrastat Code    | 94016100      |

## Additional description

- Comfortable lounge chair with swivel base
- Robust design with friendly shapes
- Upholstered in matte, coarse velvet
- H 75 cm x W 74 cm x D 65 cm

Swivel armchair Atty is a real mood creator in your home! Atty comes from the collection of Dutch interior design brand WOOOD and is upholstered in a luxurious coarse velvet with an exciting light reflection. The matt shiny velvet fits well with the pompous design with friendly shapes. Extra fun: Atty swivels effortlessly in any direction!