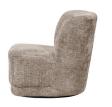

## Additional description

- Comfortable lounge chair with swivel base
- Robust design with friendly shapes
- Upholstered in matte, coarse velvet
- H 75 cm x W 74 cm x D 65 cm

Swivel armchair Atty is a real mood creator in your home! Atty comes from the collection of Dutch interior design brand WOOOD and is upholstered in a luxurious coarse velvet with an exciting light reflection. The matt shiny velvet fits well with the pompous design with friendly shapes. Extra fun: Atty swivels effortlessly in any direction!

## Material

Atty is upholstered in coars a distinctive texture, giving

100% polvester, which makes maintenance very easy, T.

+31 88 96 66 300 info@deeekhoorn.com www.deeekhoorn.com