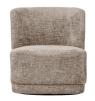

## Additional description

- Comfortable lounge chair with swivel base
- Robust design with friendly shapes
- Upholstered in matte, coarse velvet
- H 75 cm x W 74 cm x D 65 cm

Swivel armchair Atty is a real mood creator in your home! Atty comes from the collection of Dutch interior design brand WOOOD and is upholstered in a luxurious coarse velvet with an exciting light reflection. The matt shiny velvet fits well with the pompous design with friendly shapes. Extra fun: Atty swivels effortlessly in any direction!

## Material

Atty is upholstered in coars a distinctive texture, giving

100% polvester, which makes maintenance very easy, T.

+31 88 96 66 300 info@deeekhoorn.com www.deeekhoorn.com