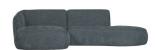

# POLLY CHAISE LONGUE LEFT BLUE/GREEN

wosod

| Material          | 100% pes          |
|-------------------|-------------------|
| Color finish      | blue/green        |
| Packages          | 2                 |
| Country of origin | LT                |
| Assembly required | Assembly required |
| Intrastat Code    | 94016100          |

### Additional description

- Playfully, organically shaped
- Upholstered in a soft woven fabric
- Part of the remarkable Polly series
- H 71 cm x W 58 cm x D 105/150 cm

The Polly sofa series from the Exclusive collection by Dutch interior design brand WOOOD cleverly capitalises on the timeless trend; organic class. The minimalist design is spiced up with playful rounding which also makes for a larger seating area! Win-win! Which Polly arrangement will soon grace your seating area?

### Dimensions

- Height: 71 cm
- Width: 258 cm

+31 88 96 66 300 info@deeekhoorn.com www.deeekhoorn.com

- Armrest height: 71/29 cm<...