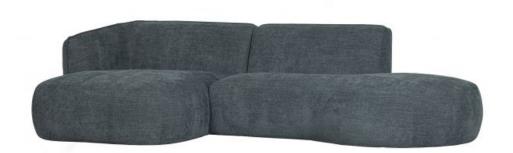

# POLLY CHAISE LONGUE LEFT BLUE/GREEN

wosod

| Material          | 100% pes          |
|-------------------|-------------------|
| Color finish      | blue/green        |
| Packages          | 2                 |
| Country of origin | LT                |
| Assembly required | Assembly required |
| Intrastat Code    | 94016100          |

### Additional description

- Playfully, organically shaped
- Upholstered in a soft woven fabric
- Part of the remarkable Polly series
- H 71 cm x W 58 cm x D 105/150 cm

The Polly sofa series from the Exclusive collection by Dutch interior design brand WOOOD cleverly capitalises on the timeless trend; organic class. The minimalist design is spiced up with playful rounding which also makes for a larger seating area! Win-win! Which Polly arrangement will soon grace your seating area?

### Dimensions

- Height: 71 cm
- Width: 258 cm

+31 88 96 66 300 info@deeekhoorn.com www.deeekhoorn.com

- Armrest height: 71/29 cm<...