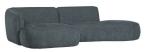

# POLLY CHAISE LONGUE LEFT BLUE/GREEN

wosod

| Material          | 100% pes          |
|-------------------|-------------------|
| Color finish      | blue/green        |
| Packages          | 2                 |
| Country of origin | LT                |
| Assembly required | Assembly required |
| Intrastat Code    | 94016100          |

### Additional description

- Playfully, organically shaped
- Upholstered in a soft woven fabric
- Part of the remarkable Polly series
- H 71 cm x W 58 cm x D 105/150 cm

The Polly sofa series from the Exclusive collection by Dutch interior design brand WOOOD cleverly capitalises on the timeless trend; organic class. The minimalist design is spiced up with playful rounding which also makes for a larger seating area! Win-win! Which Polly arrangement will soon grace your seating area?

### Dimensions

- Height: 71 cm
- Width: 258 cm

+31 88 96 66 300 info@deeekhoorn.com www.deeekhoorn.com

- Armrest height: 71/29 cm<...