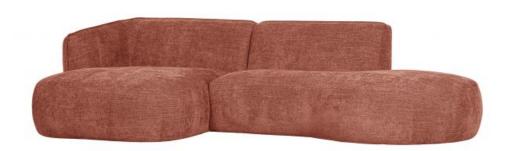

## POLLY CHAISE LONGUE LEFT PINK

wosod

| EAN               | 8714713185566     |
|-------------------|-------------------|
| Dimensions        | 71x258x150        |
| Material          | 100% pes          |
| Color finish      | pink              |
| Packages          | 2                 |
| Country of origin | LT                |
| Assembly required | Assembly required |
| Intrastat Code    | 94016100          |

## Additional description

- Playfully, organically shaped
- Upholstered in a soft woven fabric
- Part of the remarkable Polly series
- H 71 cm x W 58 cm x D 105/150 cm

The Polly sofa series from the Exclusive collection by Dutch interior design brand WOOOD cleverly capitalises on the timeless trend; organic class. The minimalist design is spiced up with playful rounding which also makes for a larger seating area! Win-win! Which Polly arrangement will soon grace your seating area?