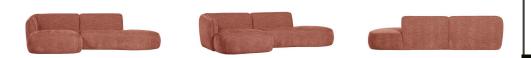

## POLLY CHAISE LONGUE LEFT PINK

wosod

| EAN               | 8714713185566     |
|-------------------|-------------------|
| Dimensions        | 71x258x150        |
| Material          | 100% pes          |
| Color finish      | pink              |
| Packages          | 2                 |
| Country of origin | LT                |
| Assembly required | Assembly required |
| Intrastat Code    | 94016100          |

## Additional description

- Playfully, organically shaped
- Upholstered in a soft woven fabric
- Part of the remarkable Polly series
- H 71 cm x W 58 cm x D 105/150 cm

The Polly sofa series from the Exclusive collection by Dutch interior design brand WOOOD cleverly capitalises on the timeless trend; organic class. The minimalist design is spiced up with playful rounding which also makes for a larger seating area! Win-win! Which Polly arrangement will soon grace your seating area?