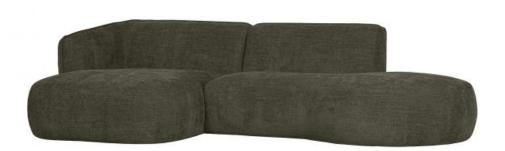

## POLLY CHAISE LONGUE LEFT GREEN

## Additional description

- Playfully, organically shaped

- Upholstered in a soft woven fabric

- Part of the remarkable Polly series

- H 71 cm x W 58 cm x D 105/150 cm

The Polly sofa series from the Exclusive collection by Dutch interior design brand WOOOD cleverly capitalises on the timeless trend; organic class. The minimalist design is spiced up with playful rounding which also makes for a larger seating area! Win-win! Which Polly arrangement will soon grace your seating area?