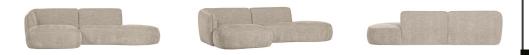

# POLLY CHAISE LONGUE LEFT SAND

wosod

## Additional description

- Playfully, organically shaped
- Upholstered in a soft woven fabric
- Part of the remarkable Polly series
- H 71 cm x W 58 cm x D 105/150 cm

The Polly sofa series from the Exclusive collection by Dutch interior design brand WOOOD cleverly capitalises on the timeless trend; organic class. The minimalist design is spiced up with playful rounding which also makes for a larger seating area! Win-win! Which Polly arrangement will soon grace your seating area?

### Dimensions

- Height: 71 cm
- Width: 258 cm
- Depth: 150/105 cm
- Seat height: 42 cm
- Seat width: 232 cm
- Seat depth: 123/60 cm
- Armrest height: 71/29 cm
- Banister thickness: 27 cm
- Leg height: 4 cm
- Leg thickness: ø 3 cm
- Weight capacity: 100 kg per seat