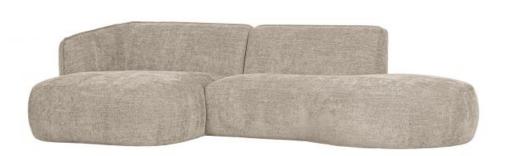

# POLLY CHAISE LONGUE LEFT SAND

wosod

## Additional description

- Playfully, organically shaped
- Upholstered in a soft woven fabric
- Part of the remarkable Polly series
- H 71 cm x W 58 cm x D 105/150 cm

The Polly sofa series from the Exclusive collection by Dutch interior design brand WOOOD cleverly capitalises on the timeless trend; organic class. The minimalist design is spiced up with playful rounding which also makes for a larger seating area! Win-win! Which Polly arrangement will soon grace your seating area?

### Dimensions

- Height: 71 cm
- Width: 258 cm
- Depth: 150/105 cm
- Seat height: 42 cm
- Seat width: 232 cm
- Seat depth: 123/60 cm
- Armrest height: 71/29 cm
- Banister thickness: 27 cm
- Leg height: 4 cm
- Leg thickness: ø 3 cm
- Weight capacity: 100 kg per seat