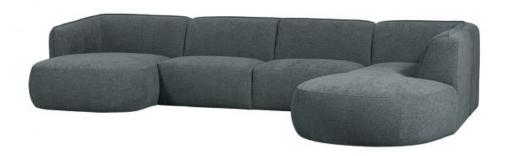

# POLLY SOFA U-SHAPE RIGHT BLUE/GREEN

wosod

| Material          | 100% pes          |
|-------------------|-------------------|
| Color finish      | blue/green        |
| Packages          | 4                 |
| Country of origin | LT                |
| Assembly required | Assembly required |
| Intrastat Code    | 94016100          |

## Additional description

- Playfully, organically shaped
- Upholstered in a soft woven fabric
- Part of the remarkable Polly series
- H 71 cm x W 353 cm x D 150/245 cm

The Polly sofa series from the Exclusive collection by Dutch interior design brand WOOOD cleverly capitalises on the timeless trend; organic class. The minimalist design is spiced up with playful rounding which also makes for a larger seating area! Win-win! Which Polly arrangement will soon grace your seating area?

### Dimensions

- Height: 71 cm
- Width: 353 cm

+31 88 96 66 300 info@deeekhoorn.com www.deeekhoorn.com

- Armrest height: 71/2...