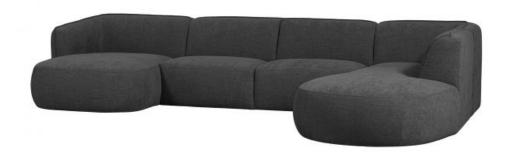

## **POLLY SOFA U-SHAPE RIGHT GREY**

wosod

| Dimensions        | 71x353x245        |
|-------------------|-------------------|
| Material          | 100% pes          |
| Color finish      | grey              |
| Packages          | 4                 |
| Country of origin | LT                |
| Assembly required | Assembly required |
| Intrastat Code    | 94016100          |

## Additional description

- Playfully, organically shaped
- Upholstered in a soft woven fabric
- Part of the remarkable Polly series
- H 71 cm x W 353 cm x D 150/245 cm

The Polly sofa series from the Exclusive collection by Dutch interior design brand WOOOD cleverly capitalises on the timeless trend; organic class. The minimalist design is spiced up with playful rounding which also makes for a larger seating area! Win-win! Which Polly arrangement will soon grace your seating area?