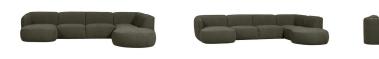

## POLLY SOFA U-SHAPE RIGHT WARM GREEN

## Additional description

- Playfully, organically shaped

- Upholstered in a soft woven fabric

- Part of the remarkable Polly series

- H 71 cm x W 353 cm x D 150/245 cm

The Polly sofa series from the Exclusive collection by Dutch interior design brand WOOOD cleverly capitalises on the timeless trend; organic class. The minimalist design is spiced up with playful rounding which also makes for a larger seating area! Win-win! Which Polly arrangement will soon grace your seating area?