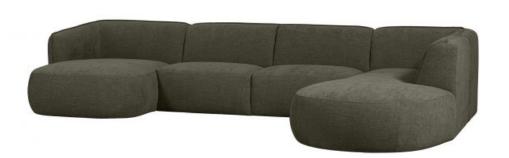

## POLLY SOFA U-SHAPE RIGHT WARM GREEN

## Additional description

- Playfully, organically shaped

- Upholstered in a soft woven fabric

- Part of the remarkable Polly series

- H 71 cm x W 353 cm x D 150/245 cm

The Polly sofa series from the Exclusive collection by Dutch interior design brand WOOOD cleverly capitalises on the timeless trend; organic class. The minimalist design is spiced up with playful rounding which also makes for a larger seating area! Win-win! Which Polly arrangement will soon grace your seating area?