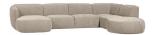

# POLLY SOFA U-SHAPE RIGHT SAND

wosod

# Additional description

- Playfully, organically shaped
- Upholstered in a soft woven fabric
- Part of the remarkable Polly series
- H 71 cm x W 353 cm x D 150/245 cm

The Polly sofa series from the Exclusive collection by Dutch interior design brand WOOOD cleverly capitalises on the timeless trend; organic class. The minimalist design is spiced up with playful rounding which also makes for a larger seating area! Win-win! Which Polly arrangement will soon grace your seating area?