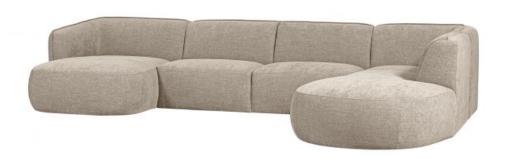

# POLLY SOFA U-SHAPE RIGHT SAND

wosod

# Additional description

- Playfully, organically shaped
- Upholstered in a soft woven fabric
- Part of the remarkable Polly series
- H 71 cm x W 353 cm x D 150/245 cm

The Polly sofa series from the Exclusive collection by Dutch interior design brand WOOOD cleverly capitalises on the timeless trend; organic class. The minimalist design is spiced up with playful rounding which also makes for a larger seating area! Win-win! Which Polly arrangement will soon grace your seating area?

## Dimensions

- Height: 71 cm
- Width: 353 cm
- Depth: 150/245 cm
- Seat height: 42 cm
- Seat width: 294/215 cm
- Seat depth: 123/60 cm
- Armrest height: 71/29 cm
- Banister thickness: 27 cm
- Leg height: 4 cm
- Leg thickness: ø 3 cm
- Weight capacity: 100 kg per seat