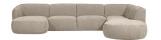

# POLLY SOFA U-SHAPE RIGHT SAND

wosod

# Additional description

- Playfully, organically shaped
- Upholstered in a soft woven fabric
- Part of the remarkable Polly series
- H 71 cm x W 353 cm x D 150/245 cm

The Polly sofa series from the Exclusive collection by Dutch interior design brand WOOOD cleverly capitalises on the timeless trend; organic class. The minimalist design is spiced up with playful rounding which also makes for a larger seating area! Win-win! Which Polly arrangement will soon grace your seating area?