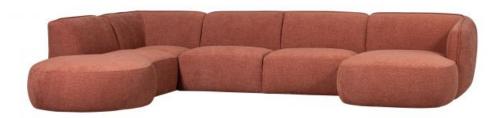

## POLLY SOFA U-SHAPE LEFT PINK

## wosod

Country of originLTAssembly requiredAssembly requiredIntrastat Code94016100Additional descriptionV

- Playfully, organically shaped
- Upholstered in a soft woven fabric
- Part of the remarkable Polly series
- H 71 cm x W 353 cm x D 150/245 cm

The Polly sofa series from the Exclusive collection by Dutch interior design brand WOOOD cleverly capitalises on the timeless trend; organic class. The minimalist design is spiced up with playful rounding which also makes for a larger seating area! Win-win! Which Polly arrangement will soon grace your seating area?

- Dimensions
- Height: 71 cm
- Width: 353 cm
- Depth: 150/245 cm
- Seat height: 42 cm
- Seat width: 294/215  $\mbox{cm}$
- Seat depth: 123/60  $\mbox{cm}$
- Armrest height: 71/29 cm

dutch furniture

- Banister thickness: 27 cm
- Leg height: 4 cm
- Leg thickness: ø 3 cm