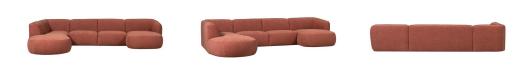

## POLLY SOFA U-SHAPE LEFT PINK

## wosod

Country of originLTAssembly requiredAssembly requiredIntrastat Code94016100Additional descriptionV

- Playfully, organically shaped
- Upholstered in a soft woven fabric
- Part of the remarkable Polly series
- H 71 cm x W 353 cm x D 150/245 cm

The Polly sofa series from the Exclusive collection by Dutch interior design brand WOOOD cleverly capitalises on the timeless trend; organic class. The minimalist design is spiced up with playful rounding which also makes for a larger seating area! Win-win! Which Polly arrangement will soon grace your seating area?

- Dimensions
- Height: 71 cm
- Width: 353 cm
- Depth: 150/245 cm
- Seat height: 42 cm
- Seat width: 294/215  $\mbox{cm}$
- Seat depth: 123/60  $\mbox{cm}$
- Armrest height: 71/29 cm

dutch furniture

- Banister thickness: 27 cm
- Leg height: 4 cm
- Leg thickness: ø 3 cm