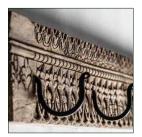

## Ref. 32689 ASSORTED CAIN COAT HANGER

UNIQUE PIECE

COMPOSITION

Teak wood combined with iron.

Artisanal hand made. Differences in shades, tones or certain imperfections (knots, marks, cracks) are considered as a added value that makes this piece as unique.