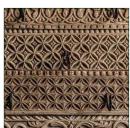

## Ref. 32689 ASSORTED CAIN COAT HANGER

UNIQUE PIECE

COMPOSITION

Teak wood combined with iron.

Artisanal hand made. Differences in shades, tones or certain imperfections (knots, marks, cracks) are considered as a added value that makes this piece as unique.