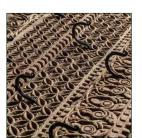

## Ref. 32689 ASSORTED CAIN COAT HANGER

UNIQUE PIECE

COMPOSITION

Teak wood combined with iron.

Artisanal hand made. Differences in shades, tones or certain imperfections (knots, marks, cracks) are considered as a added value that makes this piece as unique.