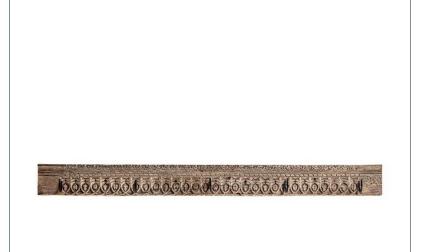

## Ref. 32689 ASSORTED CAIN COAT HANGER

UNIQUE PIECE

COMPOSITION

Teak wood combined with iron.

Artisanal hand made. Differences in shades, tones or certain imperfections (knots, marks, cracks) are considered as a added value that makes this piece as unique.

**DIMENSIONS** 

Measurements (length x width x height): 125 x 12 x 15 cm.

Weight: 4,1 kg.

Included: Wall hanging system.

| Packaging | Туре   | Units/Box | Content | Volume | Length | Wide | High | Weigth (Kg) |
|-----------|--------|-----------|---------|--------|--------|------|------|-------------|
|           | CARTON | 1         |         | 0.0405 | 1.35   | 15   | 20   | 6,0         |