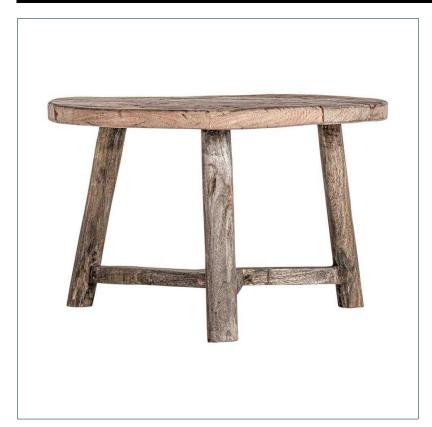

## Ref. 32701 SAMSUN COFFEE TABLE

## **DIMENSIONS**

Measurements (length x width x height):  $60 \times 60 \times 38$  cm.

Weight: 10,2 kg.

Legs dimensions: 4x5x35 cm.

Space between legs: 46 cm.

Board thickness: 3 cm.

Supported Weight: 80 kg.