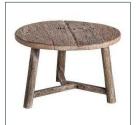

## Ref. 32701 SAMSUN COFFEE TABLE

## **DIMENSIONS**

Measurements (length x width x height):  $60 \times 60 \times 38$  cm.

Weight: 10,2 kg.

Legs dimensions: 4x5x35 cm.

Space between legs: 46 cm.

Board thickness: 3 cm.

Supported Weight: 80 kg.