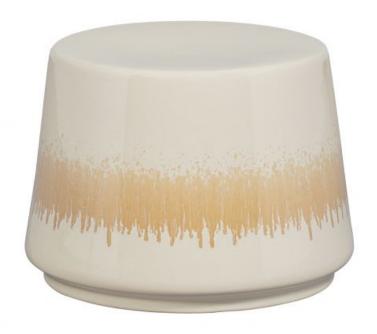

## TILT SIDETABLE CERAMIC NATURAL

basiclabel

Country of origin CN

Intrastat Code 691310009

## Additional description

- Side table with eye-catching design
- Neutral colour palette
- Made of matt glazed ceramic
- H 35 cm x ø 49 cm

This subtle side table brings a lot of character and atmosphere. The Tilt side table is an item from the collection of Dutch brand BePureHome. Tilt is made of ceramic, shaped by a handmade mould and finished matt beige/off white. The plain surface creates a luxurious look, giving the small table a very interesting appearance.