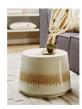

## TILT SIDETABLE CERAMIC NATURAL

basiclabel

Country of origin CN

Intrastat Code 691310009

## Additional description

- Side table with eye-catching design
- Neutral colour palette
- Made of matt glazed ceramic
- H 35 cm x ø 49 cm

This subtle side table brings a lot of character and atmosphere. The Tilt side table is an item from the collection of Dutch brand BePureHome. Tilt is made of ceramic, shaped by a handmade mould and finished matt beige/off white. The plain surface creates a luxurious look, giving the small table a very interesting appearance.