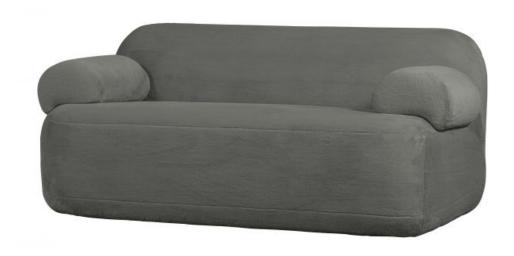

## JOLIE 2-SEATER SOFA FAKE FUR GREEN/GREY

wosod

| EAN               | 8714713183708 |
|-------------------|---------------|
| Dimensions        | 80x183x95     |
| Material          | 100% pes      |
| Color finish      | green/grey    |
| Packages          | 1             |
| Country of origin | PL            |
| Intrastat Code    | 94016100      |

## Additional description

- Cuddly sofa
- Playful armrest design for unique touch
- Available in four eye-catching colours
- H 80 cm x W 183 cm x D 95 cm

Do you deserve a pampering moment every day? Then treat yourself to this ultimate cuddly sofa! The Jolie 2-seater sofa from the WOOOD collection is upholstered in an extremely cuddly fabric and available in four eye-catching colours. Thus, this sofa fits the interior of the daredevil and the peace-seeker! Which version of Jolie will soon decorate your sitting room?