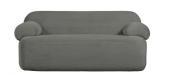

## JOLIE 2-SEATER SOFA FAKE FUR GREEN/GREY

wosod

| EAN               | 8714713183708 |
|-------------------|---------------|
| Dimensions        | 80x183x95     |
| Material          | 100% pes      |
| Color finish      | green/grey    |
| Packages          | 1             |
| Country of origin | PL            |
| Intrastat Code    | 94016100      |

## Additional description

- Cuddly sofa
- Playful armrest design for unique touch
- Available in four eye-catching colours
- H 80 cm x W 183 cm x D 95 cm

Do you deserve a pampering moment every day? Then treat yourself to this ultimate cuddly sofa! The Jolie 2-seater sofa from the WOOOD collection is upholstered in an extremely cuddly fabric and available in four eye-catching colours. Thus, this sofa fits the interior of the daredevil and the peace-seeker! Which version of Jolie will soon decorate your sitting room?